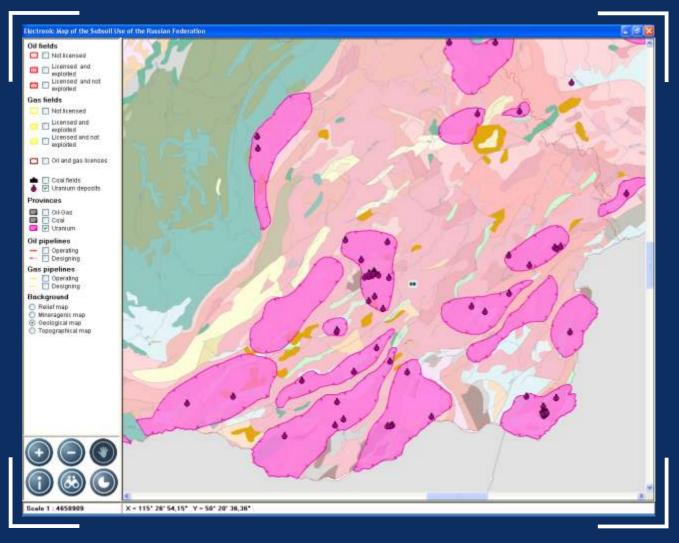

### Map Contents Overview

Interactive Electronic Map of the Subsoil Use in the Russian Federation contains numeric data on:

- Oil and Gas Fields
- Licensed areas
- Provinces
- Pipelines

### Map Legend

Interactive legend provides the way to interactively manage contents of the Map

## Data on oil and gas fields includes:

- Name and type
- Reserves
- Production
- Coefficient of oil extraction
- List of licenses (if any)

## Data on subsoil use licenses includes:

- Number and type
- Name of deposit
- Owner

## Background Layers

Background could be selected from the following raster layers:

- Relief map
- Mineragenic map
- Geological map
- Topographical map