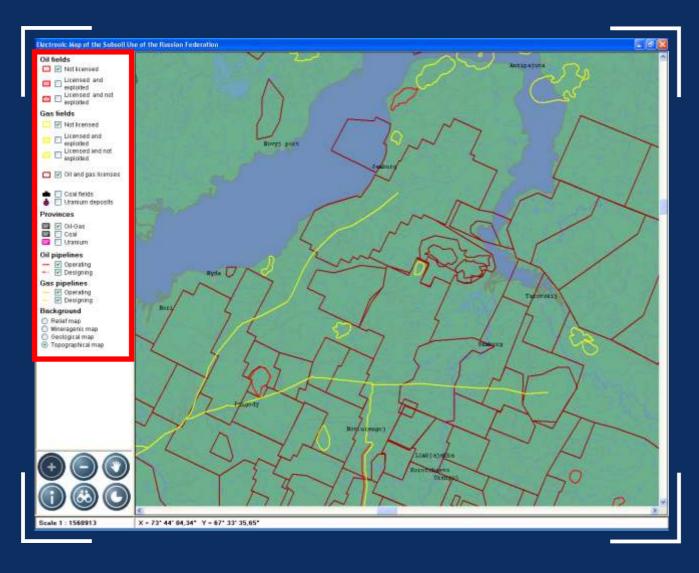

### Map Contents Overview

Interactive Electronic Map of the Subsoil Use in the Russian Federation contains numeric data on:

- Oil and Gas Fields
- Licensed areas
- Provinces
- Pipelines

## Map Features Overview

Interactive Electronic Map of the Subsoil Use in the Russian Federation supports standard GIS features like:

- Managing contents
- Managing scale and field of view
- Searching objects Viewing attribute values
- Viewing charts

### Map Legend

Interactive legend provides the way to interactively manage contents of the Map

## Background Layers

Background could be selected from the following raster layers:

- Relief map
- Mineragenic map
- Geological map
- Topographical map