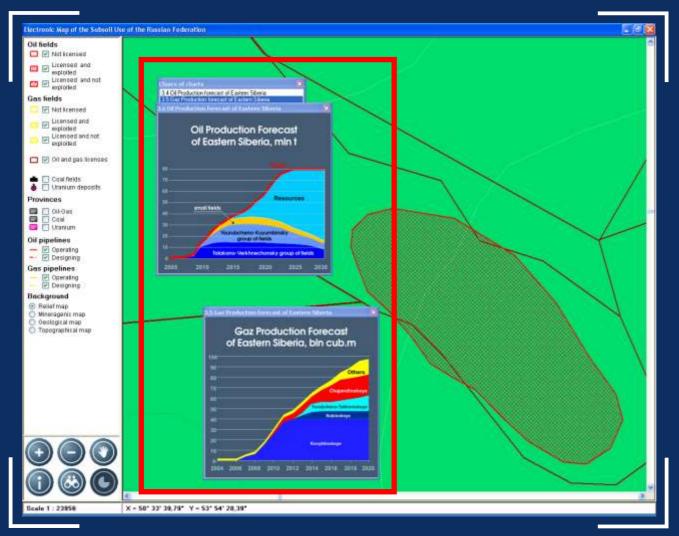

## Obtaining Data on the Objects

### Obtaining Data on the Objects

Interactive map integrates limited set of the static charts related to this subject area (planned to be dynamic)