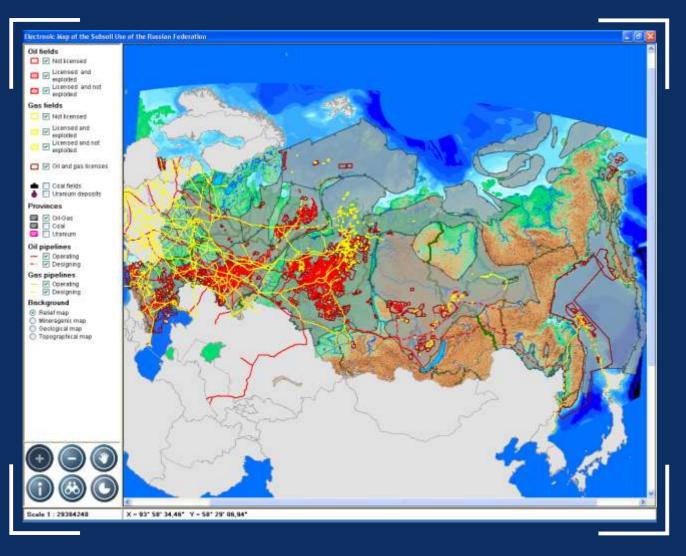

### Map Contents Overview

Interactive Electronic Map of the Subsoil Use in the Russian Federation contains numeric data on:

- Oil and Gas Fields
- Licensed areas
- Provinces
- Pipelines

## Map Features Overview

Interactive Electronic Map of the Subsoil Use in the Russian Federation supports standard GIS features like:

- Managing contents
- Managing scale and field of view
- Searching objects Viewing attribute values
- Viewing charts

### Map Legend

Interactive legend provides the way to interactively manage contents of the Map

## Background Layers

Background could be selected from the following raster layers:

- Relief map
- Mineragenic map
- Geological map
- Topographical map