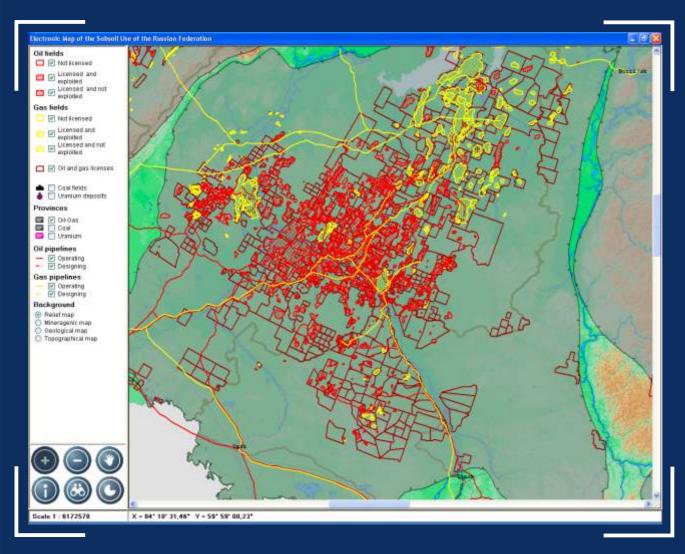

### Map Contents Overview

Interactive Electronic Map of the Subsoil Use in the Russian Federation contains numeric data on:

- Oil and Gas Fields
- Licensed areas
- Provinces
- Pipelines

## Map Features Overview

Interactive Electronic Map of the Subsoil Use in the Russian Federation supports standard GIS features like:

- Managing contents
- Managing scale and field of view
- Searching objects Viewing attribute values
- Viewing charts

### Map Legend

Interactive legend provides the way to interactively manage contents of the Map

## Background Layers

Background could be selected from the following raster layers:

- Relief map
- Mineragenic map
- Geological map
- Topographical map