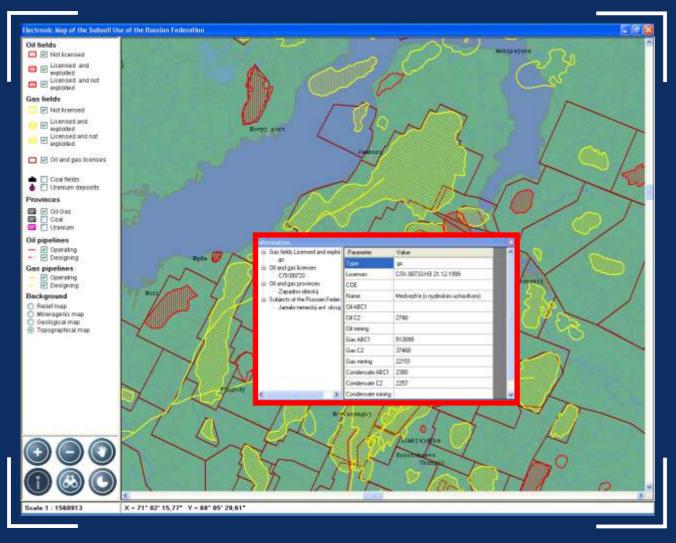

#### Data on Oil and Gas Fields

## Data on oil and gas fields includes:

- Name and type
- Reserves
- Production
- Coefficient of oil extraction
- List of licenses (if any)