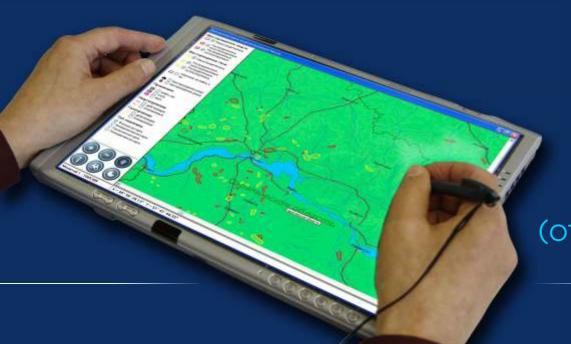

## Tablet PC Implementation

User interface
is specially optimized
for using Interactive
Electronic Map
of the Subsoil Use
in the Russian Federation
on the Tablet PCs