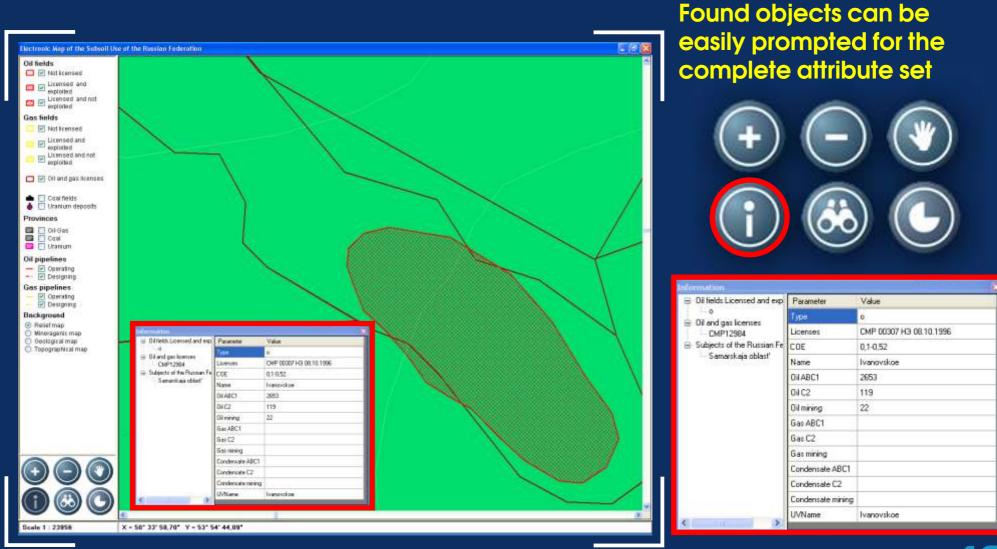

## Obtaining Data on the Objects

### Obtaining Data on the Objects

Interactive map integrates limited set of the static charts related to this subject area (planned to be dynamic)

## Data on oil and gas fields includes:

- Name and type
- Reserves
- Production
- Coefficient of oil extraction
- List of licenses (if any)

## Data on subsoil use licenses includes:

- Number and type
- Name of deposit
- Owner