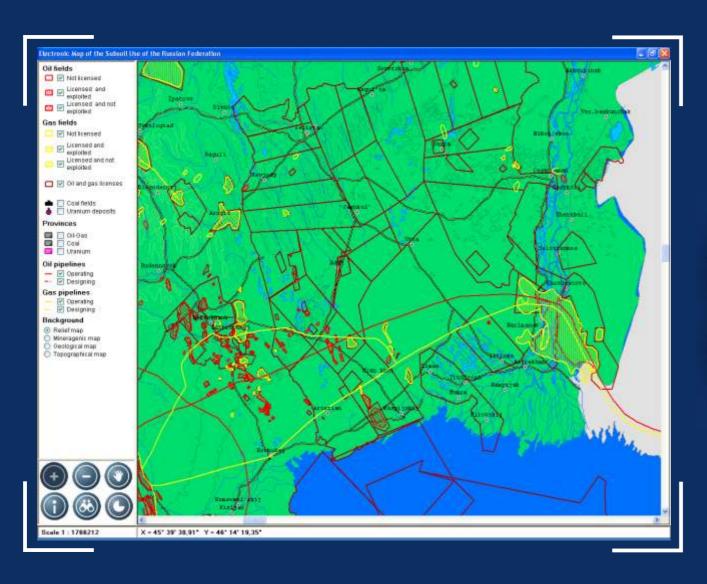

### Map Contents Overview

Interactive Electronic Map of the Subsoil Use in the Russian Federation contains numeric data on:

- Oil and Gas Fields
- Licensed areas
- Provinces
- Pipelines

## Map Features Overview

Interactive Electronic Map of the Subsoil Use in the Russian Federation supports standard GIS features like:

- Managing contents
- Managing scale and field of view
- Searching objects Viewing attribute values
- Viewing charts

### Map Legend

Interactive legend provides the way to interactively manage contents of the Map

## Background Layers

Background could be selected from the following raster layers:

- Relief map
- Mineragenic map
- Geological map
- Topographical map