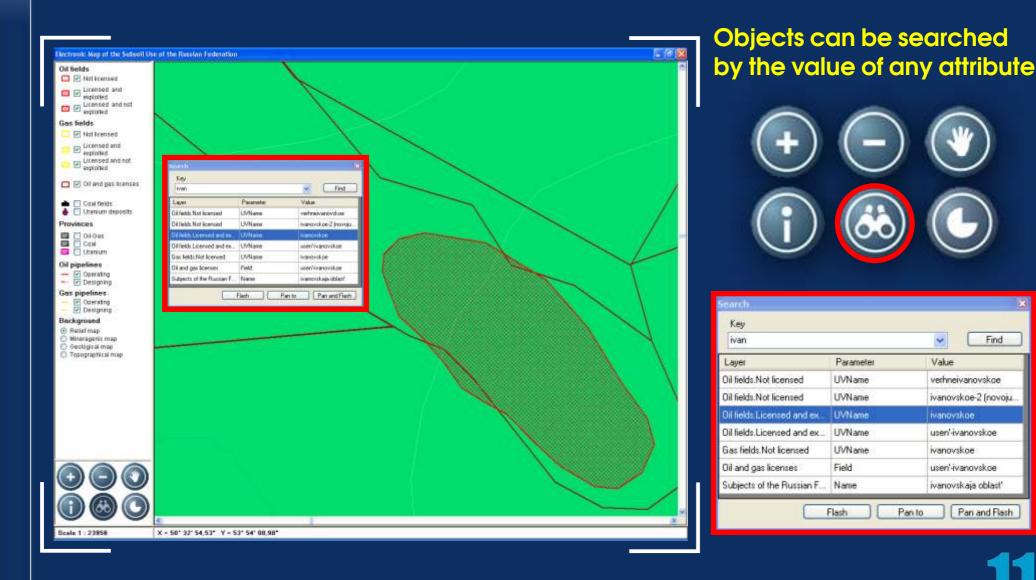

ta on Oil and Gas Fields



## Data on oil and gas fields includes:

- Name and type
- Reserves
- Production
- Coefficient of oil extraction
- List of licenses (if any)



#### Data on Subsoil Use Licenses



## Data on subsoil use licenses includes:

- Number and type
- Name of deposit
- Owner



## Background Layers



Background could be selected from the following raster layers:

- Relief map
- Mineragenic map
- Geological map
- Topographical map

#### **User Interface Structure**



## Main interface elements are:

- Field of view
- Legend
- Control panel
- Status bar

## Managing the Scale of the Map



Scale can be managed discretely or continuously



## Managing the Field of View



Field of view can be precisely set by means of "drag-and-drop"



## Searching Objects on the Map



Find

## Obtaining Data on the Objects



### Obtaining Data on the Objects



Interactive map integrates limited set of the static charts related to this subject area (planned to be dynamic)



## Tablet PC Implementation



User interface
is specially optimized
for using Interactive
Electronic Map
of the Subsoil Use
in the Russian Federation
on the Tablet PCs

#### Sources of Information



Most significant sources of Information for the Interactive Electronic Map of the Subsoil Use in the Russian Federation are:

- Balance of Mineral
  Resources of the
  Russian Federation
- State Cadastreof Mineral Depositsof Russian Federation
- State Registry of Subsoil Use Licenses
  - Electronic Mapof Licensed Areasfor Oil and GasExploration





# Thank you for your attention!