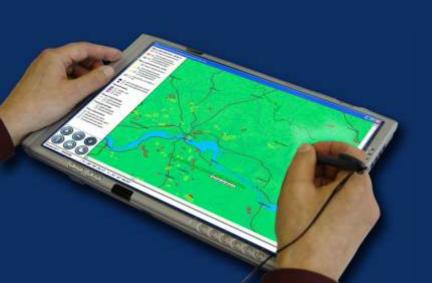

## Tablet PC Implementation

User interface
is specially optimized
for using Interactive
Electronic Map
of the Subsoil Use
in the Russian Federation
on the Tablet PCs