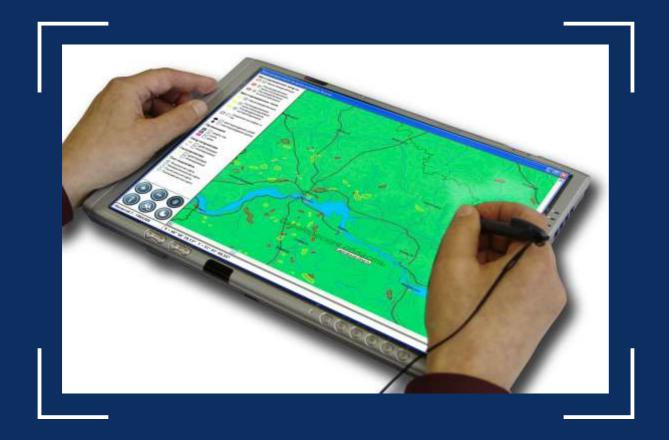

## Tablet PC Implementation

User interface
is specially optimized
for using Interactive
Electronic Map
of the Subsoil Use
in the Russian Federation
on the Tablet PCs