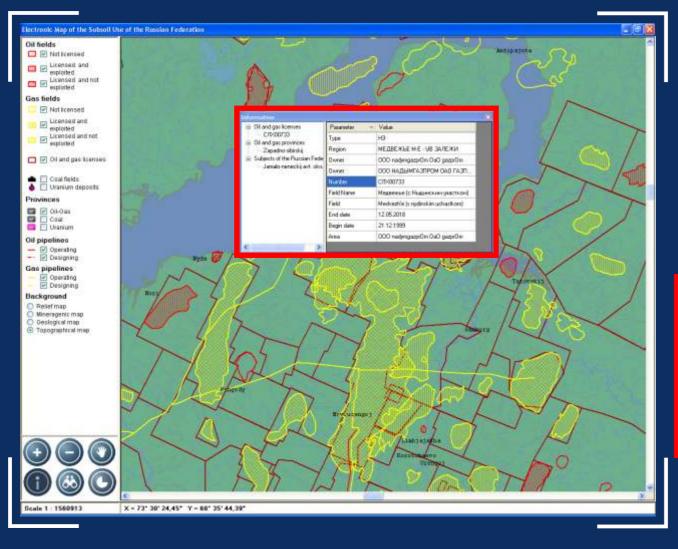

#### Data on Subsoil Use Licenses

## Data on subsoil use licenses includes:

- Number and type
- Name of deposit
- Owner