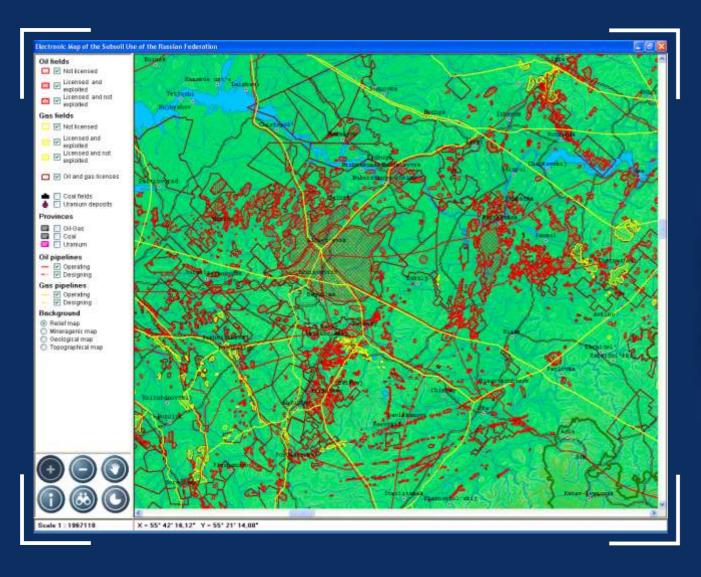

### Map Contents Overview

Interactive Electronic Map of the Subsoil Use in the Russian Federation contains numeric data on:

- Oil and Gas Fields
- Licensed areas
- Provinces
- Pipelines

## Map Features Overview

Interactive Electronic Map of the Subsoil Use in the Russian Federation supports standard GIS features like:

- Managing contents
- Managing scale and field of view
- Searching objects Viewing attribute values
- Viewing charts

### Map Legend

Interactive legend provides the way to interactively manage contents of the Map

## Background Layers

Background could be selected from the following raster layers:

- Relief map
- Mineragenic map
- Geological map
- Topographical map