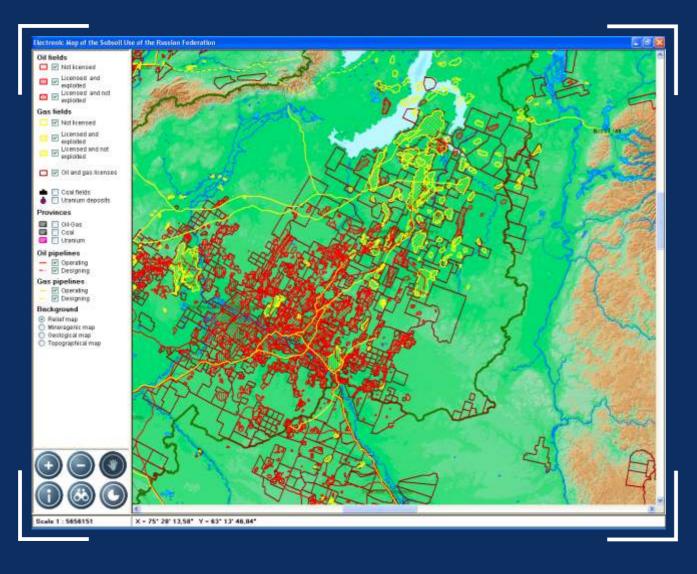

### Map Contents Overview

Interactive Electronic Map of the Subsoil Use in the Russian Federation contains numeric data on:

- Oil and Gas Fields
- Licensed areas
- Provinces
- Pipelines

## Map Features Overview

Interactive Electronic Map of the Subsoil Use in the Russian Federation supports standard GIS features like:

- Managing contents
- Managing scale and field of view
- Searching objects Viewing attribute values
- Viewing charts

### Map Legend

Interactive legend provides the way to interactively manage contents of the Map

## Background Layers

Background could be selected from the following raster layers:

- Relief map
- Mineragenic map
- Geological map
- Topographical map