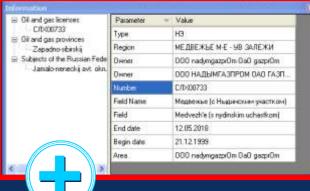

#### Data on Subsoil Use Licenses

## Data on subsoil use licenses includes:

- Number and type
- Name of deposit
- Owner