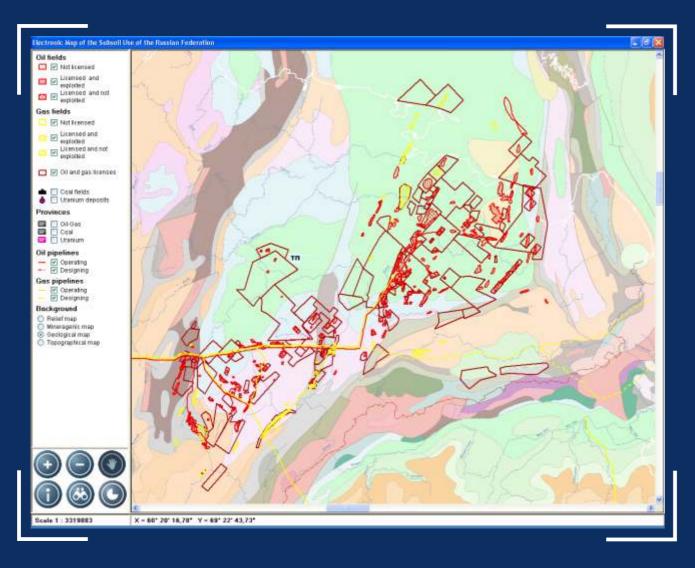

### Map Contents Overview

Interactive Electronic Map of the Subsoil Use in the Russian Federation contains numeric data on:

- Oil and Gas Fields
- Licensed areas
- Provinces
- Pipelines

## Map Features Overview

Interactive Electronic Map of the Subsoil Use in the Russian Federation supports standard GIS features like:

- Managing contents
- Managing scale and field of view
- Searching objects Viewing attribute values
- Viewing charts

### Map Legend

Interactive legend provides the way to interactively manage contents of the Map

## Background Layers

Background could be selected from the following raster layers:

- Relief map
- Mineragenic map
- Geological map
- Topographical map