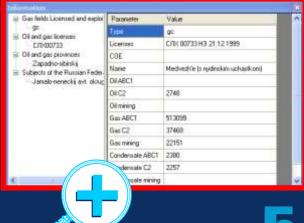

#### Data on Oil and Gas Fields

## Data on oil and gas fields includes:

- Name and type
- Reserves
- Production
- Coefficient of oil extraction
- List of licenses (if any)